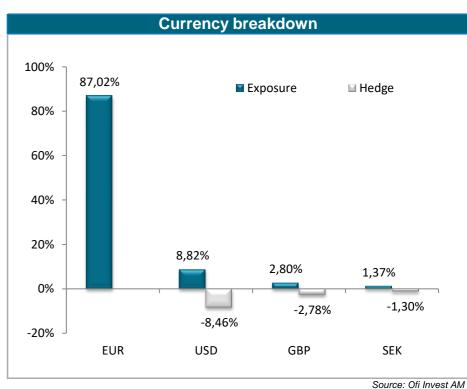

a copy of the prospectus filed with the AMF prior to investing. In spite of the care taken in preparing this document, the management company cannot guarantee that the information it contains is accurate, complete and up to date. The company may not be held liable for any losses incurred by investors who base their investment decisions solely on this document. The information in this document may not be reproduced in full or in part without the prior consent of its author. All requests for further information about the Fund should be directed to Ofi Invest Asset Management. 22 rue Vernier. 75017 Paris. France.

CONTACT • Sales Department • 01 40 68 17 17 • service.client@ofi-invest.com

# Ofi Invest European Convertible Bond GI

Monthly Factsheet - Convertible Bonds - June 2025













This is a non-contractual document provided for information only. This document is intended solely for unitholders or shareholders in the Fund. The information contained in this document is of no contractual value. Only the Fund's full prospectus and latest financial statements shall be deemed legally binding. Past performance is no guarantee of future performance and is not constant over time. Stated performance includes all fees with the exception of subscription and redemption fees. Investors in this fund are exposed to risks associated with changes in the value of units or shares in the Fund arising from market fluctuations. As such, the value of an investment may rise or fall, and investors may consequently lose some or all of their initial investment. This document is provided for