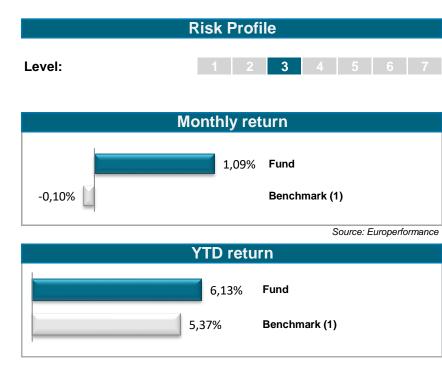

Source: Europerformance

Source: Europerformance

| Return | & | Volatility |
|--------|---|------------|
|        |   |            |

|                                         | Since inception (cum.) |        | Since inception (cum.) 3 Years (cum.) 1 Year |        | r      | YTD    |        | 6 Months | 3 Months |        |
|-----------------------------------------|------------------------|--------|----------------------------------------------|--------|--------|--------|--------|----------|----------|--------|
|                                         | Return                 | Volat. | Return                                       | Volat. | Return | Volat. | Return | Volat.   | Return   | Return |
| Ofi Invest European Convertible Bond GI | 12,87%                 | 7,08%  | 24,37%                                       | 6,31%  | 8,24%  | 5,69%  | 6,13%  | 6,15%    | 6,13%    | 4,29%  |
| Benchmark (1)                           | 4,61%                  | 6,74%  | 23,65%                                       | 6,30%  | 8,10%  | 4,85%  | 5,37%  | 5,36%    | 5,37%    | 3,41%  |