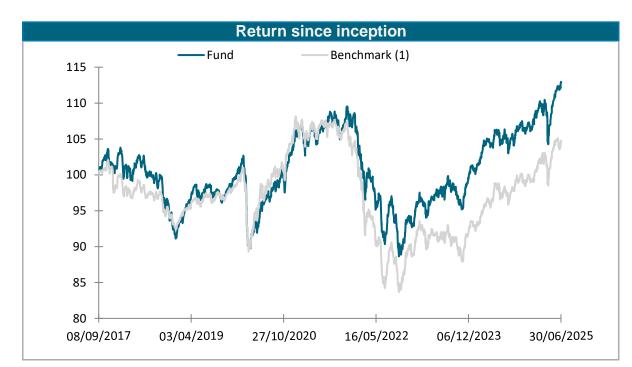

Source: Europerformance

Source: Europerformance

| Return | & | Volatility |
|--------|---|------------|
|        |   |            |

|                                         | Since inception (cum.) |        | Since inception (cum.) 3 Years (cum.) 1 Year |        | r      | YTD    |        | 6 Months | 3 Months |        |
|-----------------------------------------|------------------------|--------|----------------------------------------------|--------|--------|--------|--------|----------|----------|--------|
|                                         | Return                 | Volat. | Return                                       | Volat. | Return | Volat. | Return | Volat.   | Return   | Return |
| Ofi Invest European Convertible Bond GI | 12,87%                 | 7,08%  | 24,37%                                       | 6,31%  | 8,24%  | 5,69%  | 6,13%  | 6,15%    | 6,13%    | 4,29%  |
| Benchmark (1)                           | 4,61%                  | 6,74%  | 23,65%                                       | 6,30%  | 8,10%  | 4,85%  | 5,37%  | 5,36%    | 5,37%    | 3,41%  |