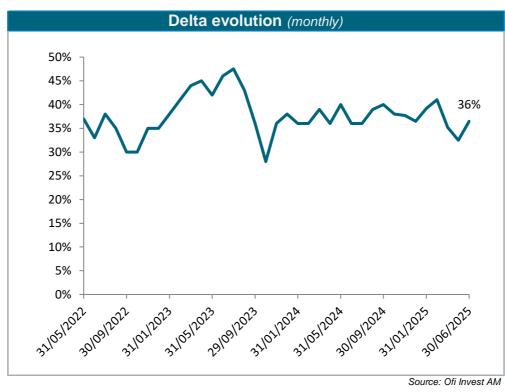

**Registered in :** DEU

| Key figures as of 30/06/2025        |        |  |  |  |  |  |
|-------------------------------------|--------|--|--|--|--|--|
|                                     |        |  |  |  |  |  |
| NAV of the class GI (EUR):          | 112,87 |  |  |  |  |  |
| Net Assets of the class GI (EUR M): | 6,09   |  |  |  |  |  |
| Total Net Assets (EUR M):           | 177,74 |  |  |  |  |  |
|                                     |        |  |  |  |  |  |
| Delta:                              | 36%    |  |  |  |  |  |
| Modified duration:                  | 1,38   |  |  |  |  |  |
| Current yield:                      | 1,18%  |  |  |  |  |  |
| Number of holdings:                 | 53     |  |  |  |  |  |