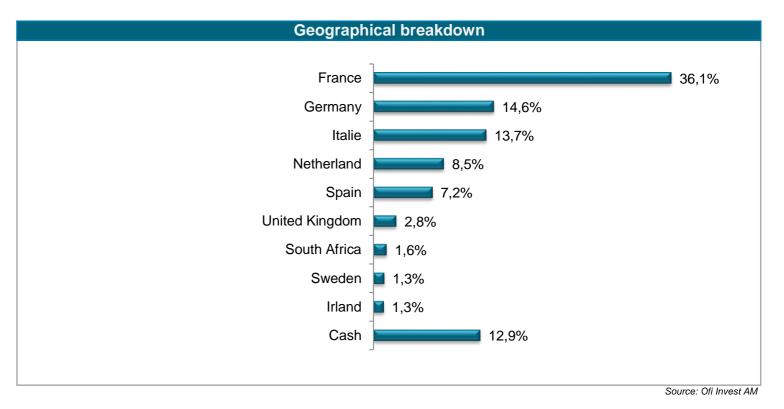

eived a copy of the prospectus filed with the AMF prior to investing. In spite of the care taken in preparing this document, the management company cannot guarantee that the information it contains is accurate, complete and up to date. The company may not be held liable for any losses incurred by investors who base their investment decisions solely on this document. The information in this document may not be reproduced in full or in part without the prior consent of its author. All requests for further information about the Fund should be directed to Ofi Invest Asset Management. 22 rue Vernier. 75017 Paris. France.

CONTACT • Sales Department • 01 40 68 17 17 • service.client@ofi-invest.com

# Ofi Invest European Convertible Bond GI

Monthly Factsheet - Convertible Bonds - June 2025













This is a non-contractual document provided for information only. This document is intended solely for unitholders or shareholders in the Fund. The information contained in this document is of no contractual value. Only the Fund's full prospectus and latest financial statements shall be deemed legally binding. Past performance is no guarantee of future performance and is not constant over time. Stated performance includes all fees with the exception of subscription and redemption fees. Investors in this fund are exposed to risks associated with changes in the value of units or shares in the Fund arising from market fluctuations. As such, the value of an investment may rise or fall, and investors may consequently lose some or all of their initial investment. This document is provide