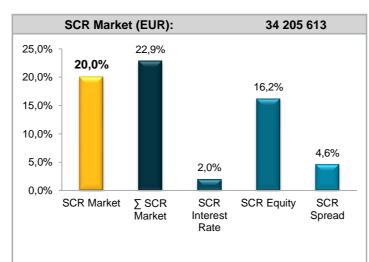

Convertible Bond GI

Monthly Factsheet - Convertible Bonds - June 2025



## **TOP 10 Holdings**

| Name                                  | Weight |
|---------------------------------------|--------|
| STMICROELECTRONICS NV Z 04/08/2027    | 3,82%  |
| LEG PROPERTIES BV 1 04/09/2030        | 3,36%  |
| EVONIK / RAG-STIFTUNG 2.25 28/11/2030 | 3,21%  |
| VINCI SA 0.7 18/02/2030               | 3,00%  |
| AIRBUS / CITIGROUP 0.8 05/02/2030     | 2,92%  |
| SCHNEIDER ELECTRIC SE 1.97 27/11/2030 | 2,85%  |
| IBERDROLA FINANZAS SAU 0.8 07/12/2027 | 2,67%  |
| LEGRAND SA 1.5 23/06/2033             | 2,55%  |
| ITALGAS / SNAM 3.25 29/09/2028        | 2,40%  |
| NEXI SPA Z 24/02/2028                 | 2,30%  |
| TOTAL                                 | 29,06% |

### **Solvency Capital Requirement**



\*Quaterly data as of 30/05/2025

Source: Ofi Invest AM

#### **SCR** informations

Source: Ofi Invest AM

The aggregate SCR represents the total of all underlying risks. It does not take into account the effects of diversification.

The SCR Market represents the capital requirement taking into account the various risk factors (see correlation matrix arising under regulation n°2015/35).



## Main movements of the month

| Buy / Increase                      |            |          |  |  |  |  |  |
|-------------------------------------|------------|----------|--|--|--|--|--|
| Name                                | Weight M-1 | Weight M |  |  |  |  |  |
| LEGRAND SA 1.5 23/06/2033           | Buy        | 2,55%    |  |  |  |  |  |
| CARA OBLIGATIONS SAS 1.5 01/12/2030 | Buy        | 2,04