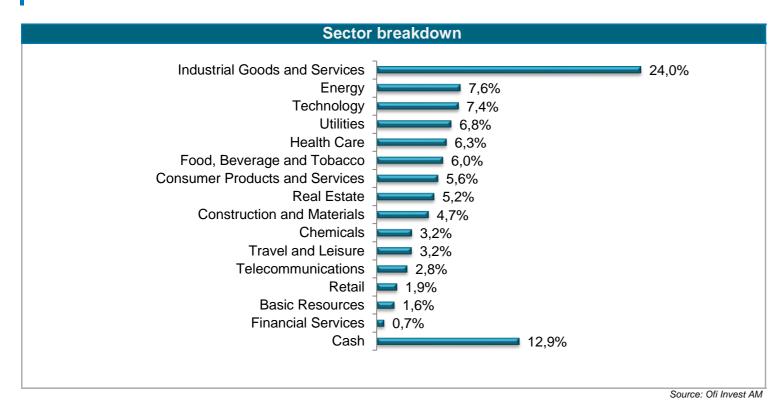

eceived a copy of the prospectus filed with the AMF prior to investing. In spite of the care taken in preparing this document, the management company cannot guarantee that the information it contains is accurate, complete and up to date. The company may not be held liable for any losses incurred by investors who base their investment decisions solely on this document. The information in this document may not be reproduced in full or in part without the prior consent of its author. All requests for further information about the Fund should be directed to Ofi Invest Asset Management. 22 rue Vernier. 75017 Paris. France.

CONTACT • Sales Department • 01 40 68 17 17 • service.client@ofi-invest.com

# Ofi Invest European Convertible Bond GI

Monthly Factsheet - Convertible Bonds - June 2025













This is a non-contractual document provided for information only. This document is intended solely for unitholders or shareholders in the Fund. The information contained in this document is of no contractual value. Only the Fund's full prospectus and latest financial statements shall be deemed legally binding. Past performance is no guarantee of future performance and is not constant over time. Stated performance includes all fees with the exception of subscription and redemption fees. Investors in this fund are exposed to risks associated with changes in the value of units or shares in the Fund arising from market fluctuations. As such, the value of an investment may rise or fall, and investors may consequently lose some or all of their initial investment. This document is provi